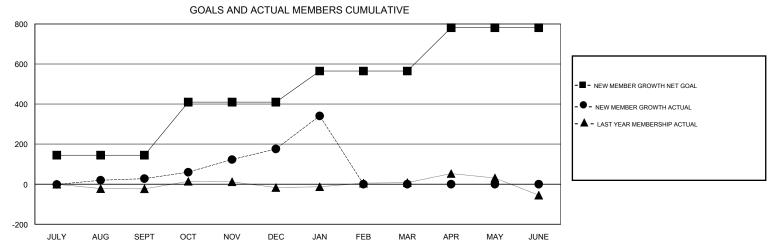

## MONTHLY MEMBERSHIP PROGRESS REPORT

District 413

Results as of: 1/31/2017

| DROPPED CLUBS: 0  DROPPED MEMBERS |         | 42 CLUBS OF 54 ADDED 1 OR MORE NEW MEMBERS | GENDER DISTRIB  MALE  FEMALE       | <u>UTION</u><br>952 (62.51%)<br>571 (37.49%) |    |
|-----------------------------------|---------|--------------------------------------------|------------------------------------|----------------------------------------------|----|
| DECEASED                          | 7       | CLICK HERE FOR CUMULATIVE  MEMBERSHIP DATA | TOTAL FAMILY UNIT MEMBERS          |                                              | 38 |
| CLUB CANCELLED OTHER              | 0<br>43 |                                            | FAMILY MEMBERS PAYING HALF<br>DUES |                                              | 19 |
| TOTAL                             | 50      |                                            |                                    |                                              |    |