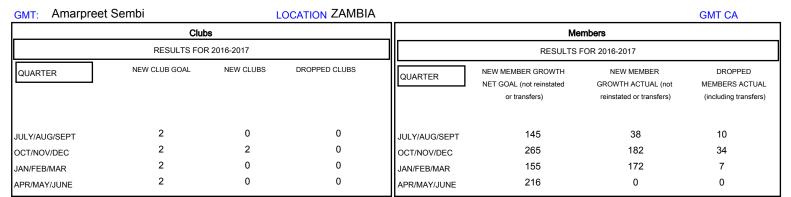

## MONTHLY MEMBERSHIP PROGRESS REPORT

District 413

Results as of: 1/31/2017

| DROPPED CLUBS: 0  DROPPED MEMBERS |         | 42 CLUBS OF 54 ADDED 1 OR MORE NEW MEMBERS | GENDER DISTRIB  MALE  FEMALE       | <u>UTION</u><br>952 (62.51%)<br>571 (37.49%) |    |
|-----------------------------------|---------|--------------------------------------------|------------------------------------|----------------------------------------------|----|
| DECEASED                          | 7       | CLICK HERE FOR CUMULATIVE  MEMBERSHIP DATA | TOTAL FAMILY UNIT MEMBERS          |                                              | 38 |
| CLUB CANCELLED OTHER              | 0<br>43 |                                            | FAMILY MEMBERS PAYING HALF<br>DUES |                                              | 19 |
| TOTAL                             | 50      |                                            |                                    |                                              |    |