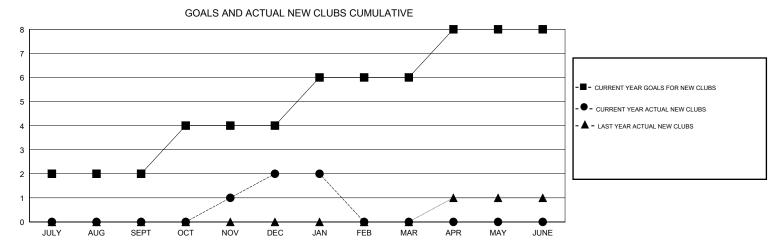

## MONTHLY MEMBERSHIP PROGRESS REPORT

District 413

Results as of: 1/31/2017

| DROPPED CLUBS: 0  DROPPED MEMBERS |         | 42 CLUBS OF 54 ADDED 1 OR MORE NEW MEMBERS | GENDER DISTRIB  MALE  FEMALE       | <u>UTION</u><br>952 (62.51%)<br>571 (37.49%) |    |
|-----------------------------------|---------|--------------------------------------------|------------------------------------|----------------------------------------------|----|
| DECEASED                          | 7       | CLICK HERE FOR CUMULATIVE  MEMBERSHIP DATA | TOTAL FAMILY UNIT MEMBERS          |                                              | 38 |
| CLUB CANCELLED OTHER              | 0<br>43 |                                            | FAMILY MEMBERS PAYING HALF<br>DUES |                                              | 19 |
| TOTAL                             | 50      |                                            |                                    |                                              |    |